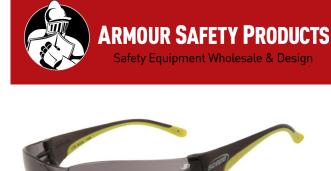

## **Product Details**

The LITE BOXA is part of the top-selling three sized Boxa Trilogy series and is designed to fit medium-sized faces. With a one-piece rimless polycarbonate frame that is also lightweight, it provides exceptional eye coverage and protection thanks to its high 10 base curve design.

Featuring co-moulded Flexi-Max temples to ensure a super comfortable and pressure-free fit alongside a fully coated anti-fog/anti-scratch lens for optimal visual clarity

Features and Benefits

- One piece, 10 base curve lens
- Light-weight polycarbonate frame
- Fully coated anti-fog/anti-scratch lenses
- Co-moulded Flexi-Max temples ensure a secure and pressure free fit
- Colour-coded temples easily signify fit size in the Trilogy range
- Weight / 23 grams
- AS/NZS 1337.1 : 2010