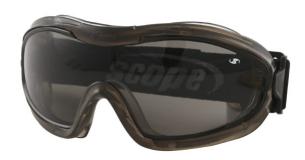

## Scope Fusion Goggle Crystal Black Frame Smoke Lens

Code: 330SCB

## **Product Details**

The FUSION is a light-weight and ultra-low profile safety goggle that offers brilliant optics and a comfortable fit. Highly compatible with hard hats, it features a soft PVC frame with indirect side venting and a single piece, antifog polycarbonate lens.

It also has a 25mm wide, adjustable elastic strap to ensure a secure fit and is certified to liquid splash and impact protection.

## **Features and Benefits**

- Ultra light-weight and low profile
- Moulded one piece spherical lens
- Soft and flexible PVC frame
- Indirect ventilation system
- Fully adjustable, pivoted elastic head strap
- · Impact and liquid splash approved
- Weight / 58 grams
- AS/NZS 1337.1: 2010