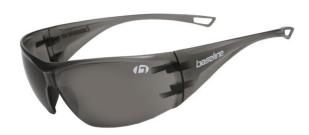

## **Scope Clone Smoke Lens**

Code: BL71S Features

Unit: PairPack Qty: 10Carton Qty: 250

• AS/NZS 1337.1:2010

## **Product Details**

The CLONE is a light-weight, one-piece polycarbonate lens design with distortion-free optics and a wide field of view. It features a metal-free dielectric frame and wide lateral pressure-free temples that are ergonomically optimized for comfort, fit and enhanced side coverage for added protection.

## **Features and Benefits**

- · Ultra light-weight
- Moulded nose bridge
- Dielectric design contains no metal parts
- Pressure free temples
- Fully recyclable all polycarbonate frame
- Weight / 22 grams
- AS/NZS 1337.1 : 2010