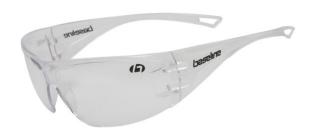

## **Scope Clone Clear Lens**

Code: BL71C

## **Product Details**

The CLONE is a light-weight, one-piece polycarbonate lens design with distortion-free optics and a wide field of view. It features a metal-free dielectric frame and wide lateral pressure-free temples that are ergonomically optimized for comfort, fit and enhanced side coverage for added protection.

## **Features and Benefits**

- Ultra light-tweight
- Moulded nose bridge
- Dielectric design contains no metal parts
- Pressure free temples
- Fully recyclable all polycarbonate frame

PO Box 13005, Onehunga, Auckland 1061