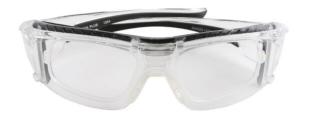

## **Product Details**

Power up your vision with ready made magnifiers set behind safety glasses designed for a High Level protection and comfort. See it big and don't miss anything. Ultra-lightweight 8 base curve frame with co-moulded temple arms for superb comfort and best fit. Supplied with studded spec sack.