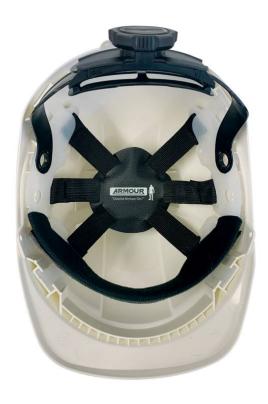

## **Product Details**

The Helmet 6 Point Ratchet Closure Insert is a safety accessory designed to enhance the fit and comfort of industrial helmets. It features a six-point suspension system that evenly distributes the helmet's weight, reducing pressure points and providing a secure fit. The ratchet closure mechanism allows for easy, one-handed adjustments, ensuring a snug and customised fit for various head sizes. This insert is ideal for use in construction, manufacturing, and other high-risk environments where head protection is crucial.

## **Features and Benefits**

- Enhanced Fit and Comfort: The Helmet 6 Point Ratchet Closure Insert is a safety accessory designed to enhance the fit and comfort of industrial helmets.
- Six-Point Suspension System: It features a six-point suspension system that evenly distributes the helmet's weight, reducing pressure points and providing a secure fit.
- Ratchet Closure Mechanism: The ratchet closure mechanism allows for easy, one-handed adjustments, ensuring a snug and customized fit for various head sizes.
- Versatility: This insert is ideal for use in construction, manufacturing, and other high-risk environments where head protection is crucial.