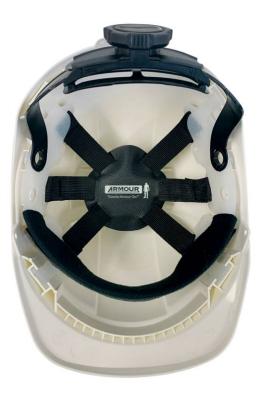

## Armour Safety Helmet 6 Point Ratchet Closure Insert

Code: HP6PH

Features

- Unit: Each
- Pack Qty: 1
- Carton Qty: 20
- Colour: Black

## **Product Details**

The Helmet 6 Point Ratchet Closure Insert is a safety accessory designed to enhance the fit and comfort of industrial helmets. It features a six-point suspension system that evenly distributes the helmet's weight, reducing pressure points and providing a secure fit. The ratchet closure mechanism allows for easy, one-handed adjustments, ensuring a snug and customised fit for various head sizes. This insert is ideal for use in construction, manufacturing, and other high-risk environments where head protection is crucial.

## **Features and Benefits**

- Enhanced Fit and Comfort: The Helmet 6 Point Ratchet Closure Insert is a safety accessory designed to enhance the fit and comfort of industrial helmets.
- Six-Point Suspension System: It features a six-point suspension system that evenly distributes the helmet's weight, reducing pressure points and providing a secure fit.
- Ratchet Closure Mechanism: The ratchet closure mechanism allows for easy, one-handed adjustments, ensuring a snug and customized fit for various head sizes.
- Versatility: This insert is ideal for use in construction, manufacturing, and other high-risk environments where head protection is crucial.