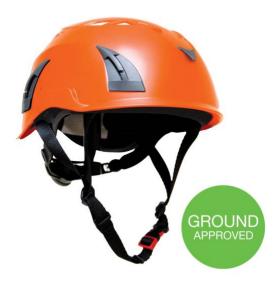

## Armour Ground Industrial Helmet -EN397

## Code: HPACHG

Features

- Unit: Each
- Colour: Blue, Black, Orange, Red, White, Yellow
- Colour: White/Fluoro Yellow/Fluoro
- Orange/Black
- EN 397:2012+A1:2012

## **Product Details**

The Armour Industrial Ground helmet is a collation of the best design features for an industrial helmet, designed for working at heights and general site safety. Quality construction ensures the Armour helmet is built to last and has provision for all the standard accessory types that are needed on the job. Lightweight and comfortable. Impact and penetration protection meets and exceeds AS/NZS 1801. Chinstrap releases over 15N in accordance with EN 397 standard.

## **Features and Benefits**

- · Size adjustment system and up-n-down adjustment system for a perfect fit
- 10 air intakes, vents mesh covered to prevent debris entry
- Inner lining fully detachable and washable
- Lamp carrying system External Nylon 6.6
- Headlamp holder clips
- 6 point internal harness
- Two slots for mounting ear defenders
- Impact tested to crown: 49 joules
- Chinstrap releases over 15N in accordance with EN 397.
- Dimensions: 51 to 62cm