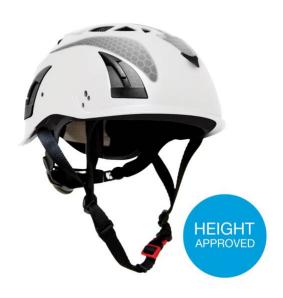

## **Product Details**

The Armour Height Climbing helmet offers full 360° head protection. Designed with the best features for an industrial safety helmet. Offers full head protection for work at height and general site safety. Built to mountaineering certification (EN12492). The climbing helmet is made to last and has provision for all the standard accessories that are needed on the job. The helmet features ten air intakes which provide efficient cooling and ventilation. The air intakes on the outer shell are equipped with a protective nylon mesh that prevents entry of debris into the helmet.

## **Features and Benefits**

- Easy size adjustment system
- 10 air intake vents, aluminum mesh covered to prevent debris entry
- Inner lining fully detachable and washable
- Head lamp holder clips
- 2 slots for mounting ear protection & visor
- · Metal free