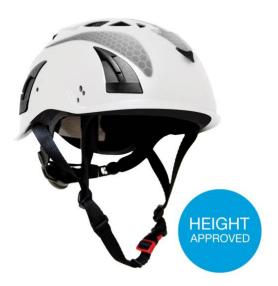

## **Product Details**

The Armour Height Climbing helmet offers full 360° head protection. Designed with the best features for an industrial safety helmet. Offers full head protection for work at height and general site safety. Built to mountaineering certification (EN12492). The climbing helmet is made to last and has provision for all the standard accessories that are needed on the job. The helmet features ten air intakes which provide efficient cooling and ventilation. The air intakes on the outer shell are equipped with a protective nylon mesh that prevents entry of debris into the helmet.

## **Features and Benefits**

- Easy size adjustment system
- 10 air intake vents, aluminum mesh covered to prevent debris entry
- Inner lining fully detachable and washable
- Head lamp holder clips
- 2 slots for mounting ear protection & visor
- Metal free