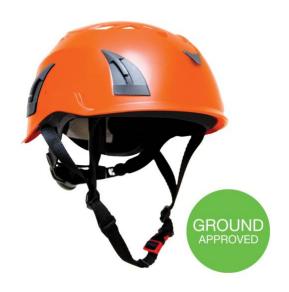

## **Product Details**

The Armour Height Climbing helmet offers full 360° head protection. Designed with the best features for an industrial safety helmet. Offers full head protection for work at height and general site safety. Built to mountaineering certification (EN12492). The climbing helmet is made to last and has provision for all the standard accessories that are needed on the job. The helmet features ten air intakes which provide efficient cooling and ventilation. The air intakes on the outer shell are equipped with a protective nylon mesh that prevents entry of debris into the helmet.

## **Features and Benefits**

- Easy size adjustment system
- 10 air intake vents, aluminum mesh covered to prevent debris entry
- Inner lining fully detachable and washable
- Head lamp holder clips
- 2 slots for mounting ear protection & visor
- · Metal free