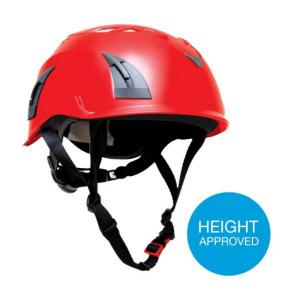

## **Product Details**

The Armour Height Climbing helmet offers full 360° head protection. Designed with the best features for an industrial safety helmet. Offers full head protection for work at height and general site safety. Built to mountaineering certification (EN12492). The climbing helmet is made to last and has provision for all the standard accessories that are needed on the job. The helmet features ten air intakes which provide efficient cooling and ventilation. The air intakes on the outer shell are equipped with a protective nylon mesh that prevents entry of debris into the helmet.

## **Features and Benefits**

- Easy size adjustment system
- 10 air intake vents, aluminum mesh covered to prevent debris entry
- Inner lining fully detachable and washable
- Head lamp holder clips
- 2 slots for mounting ear protection & visor
- · Metal free