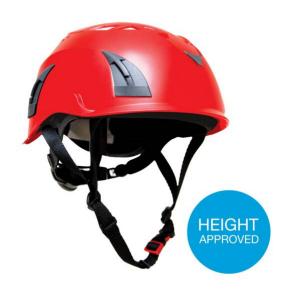

## Armour Height Climbing Helmet - EN12492

Code: HPACHH

## **Product Details**

The Armour Height Climbing helmet offers full 360° head protection. Designed with the best features for an industrial safety helmet. Offers full head protection for work at height and general site safety. Built to mountaineering certification (EN12492). The climbing helmet is made to last and has provision for all the standard accessories that are needed on the job. The helmet features ten air intakes which provide efficient cooling and ventilation. The air intakes on the outer shell are equipped with a protective nylon mesh that prevents entry of debris into the helmet.

## **Features and Benefits**

- Easy size adjustment system
- 10 air intake vents, aluminum mesh covered to prevent debris entry
- Inner lining fully detachable and washable
- Head lamp holder clips
- 2 slots for mounting ear protection & visor
- · Metal free