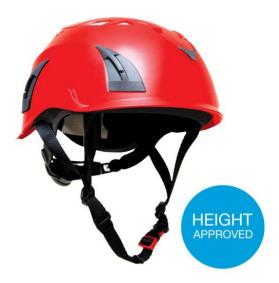

## Armour Height Climbing Helmet -EN12492

## Code: HPACHH

Features

- Unit: Each
- Colour: Black, Blue, Orange, Red, White, Yellow
- Colour: Black, Orange, Red, White, Yellow
- EN12492

## **Product Details**

The Armour Height Climbing helmet offers full 360° head protection. Designed with the best features for an industrial safety helmet. Offers full head protection for work at height and general site safety. Built to mountaineering certification (EN12492). The climbing helmet is made to last and has provision for all the standard accessories that are needed on the job. The helmet features ten air intakes which provide efficient cooling and ventilation. The air intakes on the outer shell are equipped with a protective nylon mesh that prevents entry of debris into the helmet.

## **Features and Benefits**

- Easy size adjustment system
- 10 air intake vents, aluminum mesh covered to prevent debris entry
- Inner lining fully detachable and washable
- Head lamp holder clips
- 2 slots for mounting ear protection & visor
- Metal free