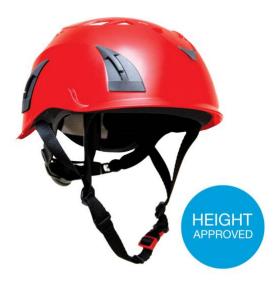

## Code: HPACHH

Features

- Unit: Each
- Colour: Black, Blue, Orange, Red, White, Yellow
- Colour: Black, Orange, Red, White, Yellow
- EN12492

## **Product Details**

The Armour Height Climbing helmet offers full 360° head protection. Designed with the best features for an industrial safety helmet. Offers full head protection for work at height and general site safety. Built to mountaineering certification (EN12492). The climbing helmet is made to last and has provision for all the standard accessories that are needed on the job. The helmet features ten air intakes which provide efficient cooling and ventilation. The air intakes on the outer shell are equipped with a protective nylon mesh that prevents entry of debris into the helmet.

## **Features and Benefits**

- Easy size adjustment system
- 10 air intake vents, aluminum mesh covered to prevent debris entry
- Inner lining fully detachable and washable
- Head lamp holder clips
- 2 slots for mounting ear protection & visor
- Metal free