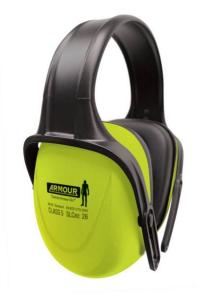

## **Armour Headband Earmuff - Class 5**

Code: EPEMH Features

Unit: PairPack Qty: 1Carton Qty: 20Colour: Fluro Green

AS/NZS 1270:2002

## **Product Details**

Armour's new banded earmuff conforms to the highest level of comfort and protection. The new design is extremely durable due to its ABS plastic frame so it can take the knocks and lasts longer than cheaper alternatives. As a cost effective earmuff, the EPEMH offers excellent value for money and the performance of market leading hearing brands.

## **Features and Benefits**

- Class 5 under safety standard AS/NZS 1270.
- Adjustable muff position to fit different head shapes.
- Comfortable and soft cushions.
- Heavy duty plastic frame.
- · Metal free.
- Allows air movement between the muff and the head.
- SLC(80) 27db.