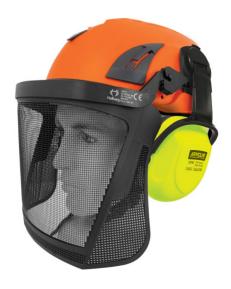

## **Product Details**

The Complete Helmet Kit is an excellent value, providing comprehensive head, eye, and ear protection in one convenient package. The helmet features an adjustable snap-back style for a secure fit and includes both mesh and clear visors, allowing you to switch based on your job requirements. This kit ensures you have all the essential protective gear you need for various applications.

## **Features and Benefits**

- o ABS high density shell full brim for added face protection.
- Helmet Mount Carrier for curved hard hats (20901-510)
- Mesh Visor (Low Impact) (20912-001)
- Class 5 Mounted Earmuff (EPEMC)
- Can be sold seperately