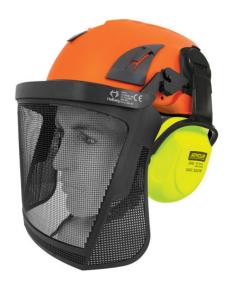

## **Product Details**

This is a good value complete helmet kit. Offering head, eye & ear protection, it's got everything you need in one handy kit. The helmet is adjustable using a snap back style setup. You can swap between a mesh and clear visor depending on your job application.

## **Features and Benefits**

- ABS high density shell full brim for added face protection.
- Helmet Mount Carrier for curved hard hats (20901-510)
- Mesh Visor (Low Impact) (20912-001)
- Class 5 Mounted Earmuff (EPEMC)
- · Can be sold seperately