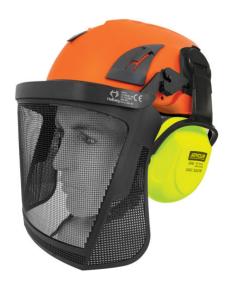

## Armour | Hellberg Industrial Helmet Earmuff & Mesh Visor Kit - EN397

Code: HPHFKMV

## **Product Details**

This is a good value complete helmet kit. Offering head, eye & ear protection, it's got everything you need in one handy kit. The helmet is adjustable using a snap back style setup. You can swap between a mesh and clear visor depending on your job application.

## **Features and Benefits**

- ABS high density shell full brim for added face protection.
- Helmet Mount Carrier for curved hard hats (20901-510)
- Mesh Visor (Low Impact) (20912-001)
- Class 5 Mounted Earmuff (EPEMC)
- · Can be sold seperately