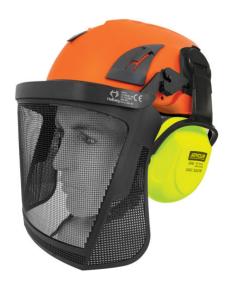

## **Product Details**

This is a good value complete helmet kit. Offering head, eye & ear protection, it's got everything you need in one handy kit. The helmet is adjustable using a snap back style setup. You can swap between a mesh and clear visor depending on your job application.

## **Features and Benefits**

- ABS high density shell full brim for added face protection.
- Helmet Mount Carrier for curved hard hats (20901-510)
- Mesh Visor (Low Impact) (20912-001)
- Class 5 Mounted Earmuff (EPEMC)
- · Can be sold seperately