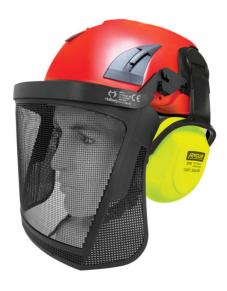

## **Product Details**

Premium Head & Face Kit avaliable offering head, eye & ear protection, it's got everything you need in one handy kit. The helmet is adjustable using a snap back style setup. You can swap between a mesh and clear visor depending on your job application.

## **Features and Benefits**

- ABS high density shell full brim for added face protection.
- Helmet Mount Carrier for curved hard hats (20901-501)
- Mesh Visor (Low Impact) (20912-001)
- Class 5 Mounted Earmuff (EPEMC)
- · Can be sold seperately