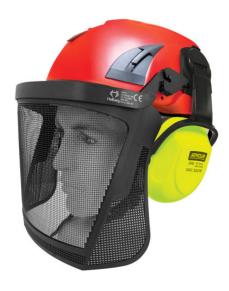

## **Product Details**

Premium Head & Face Kit avaliable offering head, eye & ear protection, it's got everything you need in one handy kit. The helmet is adjustable using a snap back style setup. You can swap between a mesh and clear visor depending on your job application.

## **Features and Benefits**

- ABS high density shell full brim for added face protection.
- Helmet Mount Carrier for curved hard hats (20901-501)
- Mesh Visor (Low Impact) (20912-001)
- Class 5 Mounted Earmuff (EPEMC)
- · Can be sold seperately