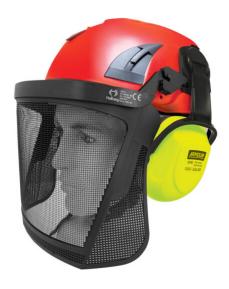

## **Product Details**

Premium Head & Face Kit avaliable offering head, eye & ear protection, it's got everything you need in one handy kit. The helmet is adjustable using a snap back style setup. You can swap between a mesh and clear visor depending on your job application.

## **Features and Benefits**

- ABS high density shell full brim for added face protection.
- Helmet Mount Carrier for curved hard hats (20901-501)
- Mesh Visor (Low Impact) (20912-001)
- Class 5 Mounted Earmuff (EPEMC)
- · Can be sold seperately