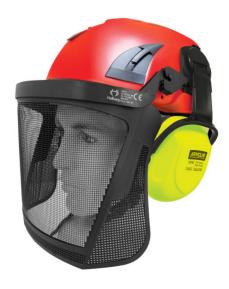

## **Product Details**

Premium Head & Face Kit avaliable offering head, eye & ear protection, it's got everything you need in one handy kit. The helmet is adjustable using a snap back style setup. You can swap between a mesh and clear visor depending on your job application.

## **Features and Benefits**

- ABS high density shell full brim for added face protection.
- Helmet Mount Carrier for curved hard hats (20901-501)
- Mesh Visor (Low Impact) (20912-001)
- Class 5 Mounted Earmuff (EPEMC)
- · Can be sold seperately