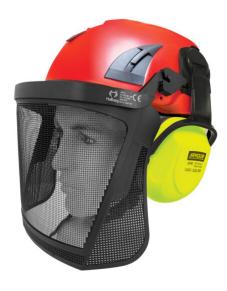

## **Product Details**

Premium Head & Face Kit avaliable offering head, eye & ear protection, it's got everything you need in one handy kit. The helmet is adjustable using a snap back style setup. You can swap between a mesh and clear visor depending on your job application.

## **Features and Benefits**

- ABS high density shell full brim for added face protection.
- Helmet Mount Carrier for curved hard hats (20901-501)
- Mesh Visor (Low Impact) (20912-001)
- Class 5 Mounted Earmuff (EPEMC)
- · Can be sold seperately