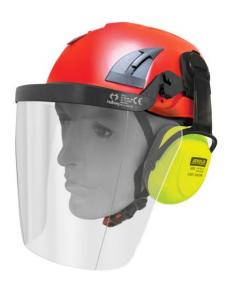

## **Product Details**

Premium Head & Face Kit avaliable offering head, eye & ear protection, it's got everything you need in one handy kit. The helmet is adjustable using a snap back style setup. You can swap between a mesh and clear visor depending on your job application.

## **Features and Benefits**

- ABS high density shell full brim for added face protection.
- Helmet Mount Carrier for curved hard hats (20901-501)
- Clear Visor (Medium Impact) with great impact resistance (20930-001)
- Class 5 Mounted Earmuff (EPEMC)
- · Can be sold seperately