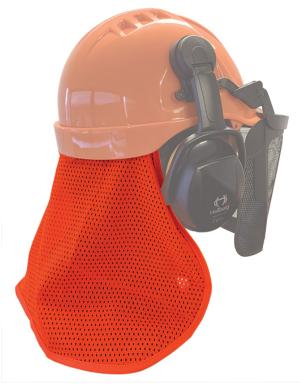

## **Armour Hard Hat Neck Nape**

Code: HPNF Features

Unit: EachPack Qty: 1Carton Qty: 20

Colour: Hi Vis Orange

## **Product Details**

The Hard Hat Neck Nape is a protective accessory designed to enhance the safety and comfort of workers in high-risk environments. It provides additional coverage to the back of the neck, shielding it from harmful UV rays, debris, and other workplace hazards. Made from durable, flame-resistant materials, it easily attaches to most hard hats and helmets, ensuring a secure fit. This accessory is particularly beneficial for outdoor workers, offering both sun protection and cooling relief, making it an essential addition to any safety gear.

## **Features and Benefits**

- o Made from 100% Polyester.
- o Size:45.5x31.5cm
- Hi Vis Orange
- Breathable

https://armoursafety.co.nz/products/head-face/armour-hard-hat-neck-nape/

Unit 8, 85 Onehunga Mall Road; Onehunga, Auckland 1642 PO Box 13005, Onehunga, Auckland 1061