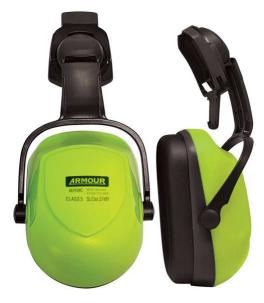

## **Armour Helmet Earmuff - Class 5**

Code: EPEMC Features

Unit: Pair Pack Qty: 1 Carton Qty: 20

Colour: Fluro GreenAS/NZS 1270:2002

## **Product Details**

Armour's new helmet earmuff conforms to the highest level of comfort and protection. The new design is extremely durable due to its ABS plastic frame so it can take the knocks and lasts longer than cheaper alternatives. The blade helmet attach system connects with multiple leading brand industrial and climbing helmets in the industry. As a cost effective earmuff, the EPEMC offers excellent value for money and the performance of market leading hearing brands.

## **Features and Benefits**

- Class 5 under safety standard AS/NZS 1270.
- Adjustable muff position to fit different head shapes
- Connects to multiple leading helmet brands
- · Comfortable and soft cushions
- · Heavy duty plastic frame
- Metal Free
- SLC(80) 26db.