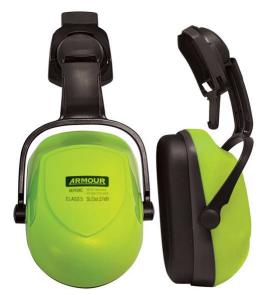

## **Armour Helmet Earmuff - Class 5**

Code: EPEMC Features

Unit: PairPack Qty: 1Carton Qty: 20Colour: Fluro Green

• AS/NZS 1270:2002

## **Product Details**

Armour's new helmet earmuff conforms to the highest level of comfort and protection. The new design is extremely durable due to its ABS plastic frame so it can take the knocks and lasts longer than cheaper alternatives. The blade helmet attach system connects with multiple leading brand industrial and climbing helmets in the industry. As a cost effective earmuff, the EPEMC offers excellent value for money and the performance of market leading hearing brands.

## **Features and Benefits**

- Class 5 under safety standard AS/NZS 1270.
- Adjustable muff position to fit different head shapes
- Connects to multiple leading helmet brands
- · Comfortable and soft cushions
- · Heavy duty plastic frame
- Metal Free
- SLC(80) 26db.