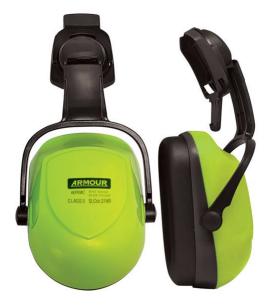

## **Armour Helmet Earmuff - Class 5**

Code: EPEMC Features

Unit: PairPack Qty: 1Carton Qty: 20Colour: Fluro Green

• AS/NZS 1270:2002

## **Product Details**

Armour's new helmet earmuff conforms to the highest level of comfort and protection. The new design is extremely durable due to its ABS plastic frame so it can take the knocks and lasts longer than cheaper alternatives. The blade helmet attach system connects with multiple leading brand industrial and climbing helmets in the industry. As a cost effective earmuff, the EPEMC offers excellent value for money and the performance of market leading hearing brands.

## **Features and Benefits**

- Class 5 under safety standard AS/NZS 1270.
- Adjustable muff position to fit different head shapes
- Connects to multiple leading helmet brands
- · Comfortable and soft cushions
- · Heavy duty plastic frame
- Metal Free
- SLC(80) 26db.