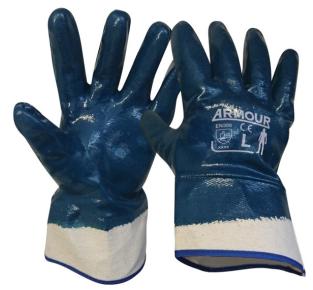

## Armour Blue Nitrile Full Coat Gauntlet - 27cm

Code: NIBLGFC

## **Features**

Unit: PairPack Qty: 12Carton Qty: 72Size: L, XL

Coating Layers: Double

Coating: NitrileColour: Blue

• Liner Fabric: Cotton Jersey

• EN 388:2016: 4111

## **Product Details**

Blue Nitrile double dipped glove with 100% cotton jersey lining for maximum protection and durabilty. This is our only nitrile glove with an open "safety" cuff which will allows the glove to be easily removed. Fully coated and waterproof. Ideal for handling rough timber, metal, plasterboard, concrete, bricks & tiles. Sometimes called the Hercules Glove. We also have the same glove with a knit wrist in all sizes.

## **Features and Benefits**

- Blue Nitrile double dipped glove with 100% cotton jersey lining for maximum protection and durability
- Nitrile glove with an open "safety" cuff which will allows the glove to be easily removed.
- Fully coated and waterproof.
- Ideal for handling rough timber, metal, plasterboard, concrete, bricks & tiles.
- Sometimes called the Hercules Glove.
- We also have the same glove with a knit wrist in all sizes.