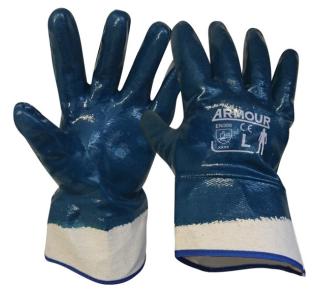

## Armour Blue Nitrile Full Coat Gauntlet - 27cm

Code: NIBLGFC

## **Product Details**

Blue Nitrile double dipped glove with 100% cotton jersey lining for maximum protection and durabilty. This is our only nitrile glove with an open "safety" cuff which will allows the glove to be easily removed. Fully coated and waterproof. Ideal for handling rough timber, metal, plasterboard, concrete, bricks & tiles. Sometimes called the Hercules Glove. We also have the same glove with a knit wrist in all sizes.

## **Features and Benefits**

- Blue Nitrile double dipped glove with 100% cotton jersey lining for maximum protection and durability
- Nitrile glove with an open "safety" cuff which will allows the glove to be easily removed.
- Fully coated and waterproof.
- Ideal for handling rough timber, metal, plasterboard, concrete, bricks & tiles.
- Sometimes called the Hercules Glove.
- We also have the same glove with a knit wrist in all sizes.