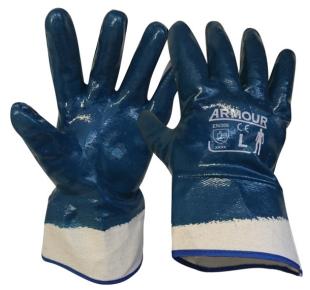

## Armour Blue Nitrile Full Coat Gauntlet - 27cm

Code: NIBLGFC

## **Product Details**

Blue Nitrile double dipped glove with 100% cotton jersey lining for maximum protection and durabilty. This is our only nitrile glove with an open "safety" cuff which will allows the glove to be easily removed. Fully coated and waterproof. Ideal for handling rough timber, metal, plasterboard, concrete, bricks & tiles. Sometimes called the Hercules Glove. We also have the same glove with a knit wrist in all sizes.

## **Features and Benefits**

- Blue Nitrile double dipped glove with 100% cotton jersey lining for maximum protection and durability
- Nitrile glove with an open "safety" cuff which will allows the glove to be easily removed.
- Fully coated and waterproof.
- Ideal for handling rough timber, metal, plasterboard, concrete, bricks & tiles.
- Sometimes called the Hercules Glove.
- We also have the same glove with a knit wrist in all sizes.