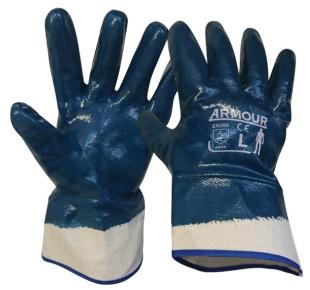

## Armour Blue Nitrile Full Coat Gauntlet - 27cm

Code: NIBLGFC

## **Features**

Unit: PairSize: L, XL

Coating Layers: Double

Coating: NitrileColour: Blue

• Liner Fabric: Cotton Jersey

• EN 388:2016: 4111

## **Product Details**

Blue Nitrile double dipped glove with 100% cotton jersey lining for maximum protection and durabilty. This is our only nitrile glove with an open "safety" cuff which will allows the glove to be easily removed. Fully coated and waterproof. Ideal for handling rough timber, metal, plasterboard, concrete, bricks & tiles. Sometimes called the Hercules Glove. We also have the same glove with a knit wrist in all sizes.

## **Features and Benefits**

- Blue Nitrile double dipped glove with 100% cotton jersey lining for maximum protection and durability
- Nitrile glove with an open "safety" cuff which will allows the glove to be easily removed.
- Fully coated and waterproof.
- Ideal for handling rough timber, metal, plasterboard, concrete, bricks & tiles.
- Sometimes called the Hercules Glove.
- We also have the same glove with a knit wrist in all sizes.