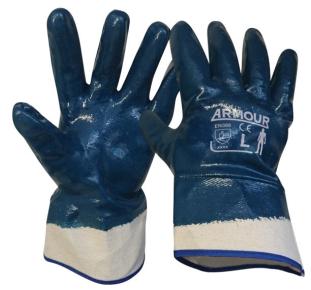

## Armour Blue Nitrile Full Coat Gauntlet - 27cm

Code: NIBLGFC

## **Product Details**

Blue Nitrile double dipped glove with 100% cotton jersey lining for maximum protection and durabilty. This is our only nitrile glove with an open "safety" cuff which will allows the glove to be easily removed. Fully coated and waterproof. Ideal for handling rough timber, metal, plasterboard, concrete, bricks & tiles. Sometimes called the Hercules Glove. We also have the same glove with a knit wrist in all sizes.

## **Features and Benefits**

- Blue Nitrile double dipped glove with 100% cotton jersey lining for maximum protection and durability
- Nitrile glove with an open "safety" cuff which will allows the glove to be easily removed.
- Fully coated and waterproof.
- Ideal for handling rough timber, metal, plasterboard, concrete, bricks & tiles.
- Sometimes called the Hercules Glove.
- We also have the same glove with a knit wrist in all sizes.