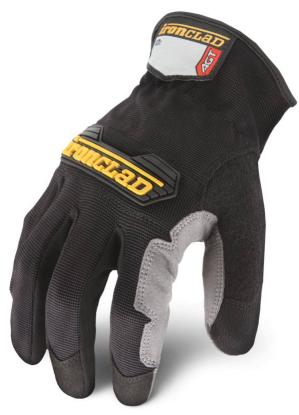

## **Ironclad Work Force Glove**

Code: \_WFG

Features

- Unit: Pair
- Size: XS, S, M, L, XL, 2XL
- Colour: Black/Grey
- En 388:2016: 3121

## **Product Details**

A comfortable, all-purpose glove, designed for all-day protection and durability. Great for medium-duty work on the job site or around the house.

## **Features and Benefits**

- SYNTHETIC LEATHER REINFORCEMENTS Reinforced in critical areas for maximum durability
- COMPRESSION CUFF SYSTEMEasy on/off operation with constant snug fit.
- TPR CUFF PULLERGet your glove in the proper position faster
- TERRY CLOTH SWEAT WIPE Conveniently located on the back of the thumb
- ID woven label
- Slip-Fit cuff
- 100% Machine Washable : Hang dry