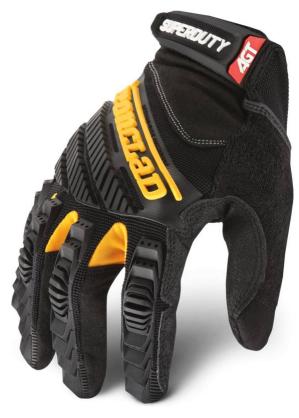

## **Product Details**

Completely redesigned. Ironclad's top of the line work glove boasts extensive metacarpal protection and our exclusive Exo-Guard™ flexible finger impact protection. This glove will handle just about anything you can throw at it.

## **Features and Benefits**

- EXO-GUARD™ PROTECTION Flexible finger impact protection
- DURACLAD® REINFORCEMENTS 8X more durable than normal synthetic leather
- HYBRID CUFF SYSTEM Durable, warm, windproof
- EXTENSIVE TPR METACARPAL PROTECTION Maximum back-of-hand impact protection
- TPR CUFF PULLER Get your glove in the proper position faster
- TERRY CLOTH SWEAT WIPE Conveniently located on the back of the thumb
- Patents: US 9,241,519 Singapore 169,763 Additional International Patents Pending
- Synthetic leather finger sidewalls
- · Lycra inner fourchettes for breathability
- TPR cuff puller
- 100% Machine Washable: Hang dry