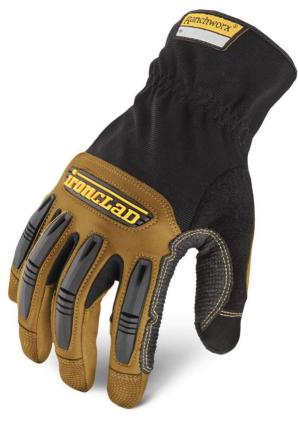

## **Product Details**

Ironclad's top of the line leather work gloves are exceptionally durable, comfortable and versatile. Our Bullwhip™ leather won't dry out or shrink when washed while our advanced protection features make this glove tough enough for just about any task.

## **Features and Benefits**

- MACHINE WASHABLE GENUINE BULLWHIP® LEATHER Won't dry out or shrink when wet
- PATENTED ROLLTOP® FINGERTIPSUltimate dexterity & double layer protection
- EXO-GUARD™ PROTECTION Flexible finger impact protection
- KEVLAR® & DURACLAD® REINFORCEMENTS Reinforced in critical areas for maximum durability
- PATENTED PALM DESIGN Excellent dexterity & durability
- TPR CUFF PULLER Heat resistance without sacrificing dexterity
- TERRY CLOTH SWEAT WIPE Conveniently located on the back of the thumb
- US Patent #D7287285
- Bullwhip® leather finger sidewalls
- TPR knuckle protection
- · Slip-Fit cuff
- 100% Machine Washable : Hang dry