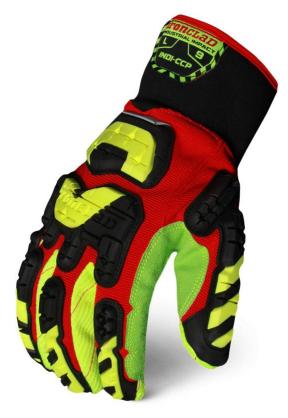

## Ironclad Kong Impact Cotton Corded Palm

Code: \_INDICCP

**Features** 

• Unit: Pair

• Size: S, M, L, XL, 2XL, 3XL

Colour: Yellow/RedEN 388:2016: 1242

## **Features and Benefits**

IVE™ patent pending optical technology that extends the field of visual recognition

Proven impact protection on fingers, thumb, knuckles and metacarpal bones for maximum coverage

Airprene cuff – snug fit, easy to remove, breathable

Reflective fabric – nighttime visibility

- Patents: US 9,241,519Singapore 169,763
- · Additional US and International Patents Pending

BEST USES Oil & Gas Drilling, Extraction & Refining, Fracking, Tool Pushing, Mining, Demolition, Heavy Construction, Rigging