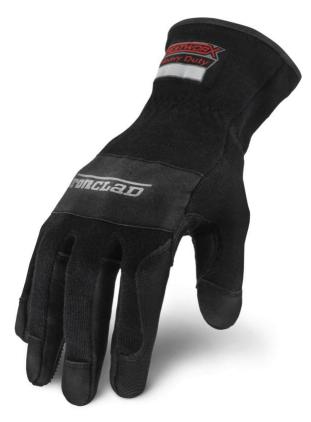

## **Ironclad Heatworx Heavy Duty**

Code: \_HW6X Features

• Unit: Pair

• Size: S, M, L, XL, 2XL

Colour: BlackANSI: CUT A2ANSI: HEAT 5

## **Product Details**

Our most advanced heat resistant glove. It features a Kovenex® palm liner and silicone-laminated Kevlar® finger sidewalls for extreme heat protection in critical areas. A full Kevlar shell means extra heat protection and improved cut resistance.

## **Features and Benefits**

- MOLDED SILICONE PALM WITH KOVENEX® LINER For extreme heat resistance
- SILICONE-LAMINATED KEVLAR® BLEND FINGER SIDEWALLS For extreme heat protection in critical areas
- IRONCLAD HOTSHIELD® TECHNOLOGY Heat resistance without sacrificing dexterity
- BREATHABLE, FLEXIBLE & 100% MACHINE WASHABLE For comfort & convenience
- US Patents Pending
- 100% Kevlar® shell
- · Extended gauntlet cuff for added protection and comfort
- 100% Machine Washable: Hang dry