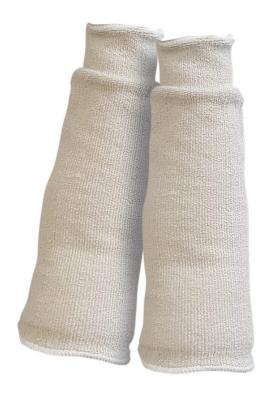

## **Product Details**

Our 100% sleeve covers the whole of the forearm. It's made from a thick cotton loop, which enables it to be used in low to moderate heat situations. That makes it excellent for baking or manufacturing where there is a risk of getting burned.

The sleeve has a knit wrist at one end and elastic at the other end to keep it high above the elbow. It is fully reversible and ambidextrous, making it comfortable to wear and versatile.

These sleeves are also used to protect workers in timber yards or people working with fibreglass where it is possible to scratch or injure the forearm. The beauty of these sleeves is that being 100% cotton, they breathe, absorb sweat and are washable.