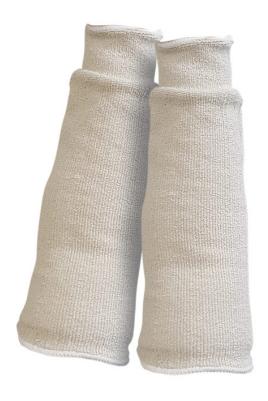

## **Product Details**

Our 100% sleeve covers the whole of the forearm. It's made from a thick cotton loop, which enables it to be used in low to moderate heat situations. That makes it excellent for baking or manufacturing where there is a risk of getting burned.

The sleeve has a knit wrist at one end and elastic at the other end to keep it high above the elbow. It is fully reversible and ambidextrous, making it comfortable to wear and versatile.

These sleeves are also used to protect workers in timber yards or people working with fibreglass where it is possible to scratch or injure the forearm. The beauty of these sleeves is that being 100% cotton, they breathe, absorb sweat and are washable.