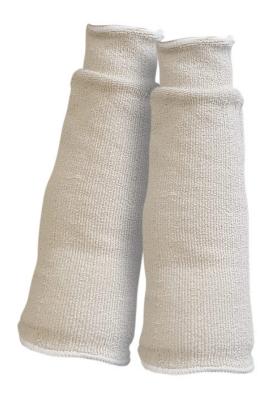

## **Product Details**

Our 100% sleeve covers the whole of the forearm. It's made from a thick cotton loop, which enables it to be used in low to moderate heat situations. That makes it excellent for baking or manufacturing where there is a risk of getting burned.

The sleeve has a knit wrist at one end and elastic at the other end to keep it high above the elbow. It is fully reversible and ambidextrous, making it comfortable to wear and versatile.

These sleeves are also used to protect workers in timber yards or people working with fibreglass where it is possible to scratch or injure the forearm. The beauty of these sleeves is that being 100% cotton, they breathe, absorb sweat and are washable.