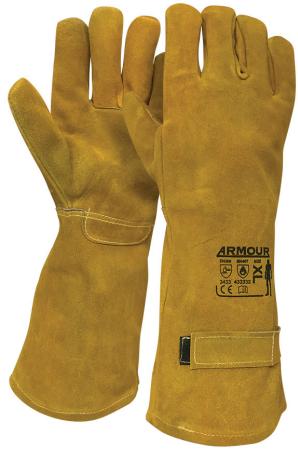

## **Armour Leather Smelter Glove - 45cm**

Code: LGMELT Features

Unit: PairPack Qty: 6Carton Qty: 36EN 388:2016: 3433EN 407: 433332

## **Features and Benefits**

- Specifically used around furnaces or forges.
- 45cm long heat resistant split leather double stitched with kevlar thread.
- Thick thermal lining down to the wrist.
- Top of the glove can be closed around the forearm with a velcro strap.
- This glove was specifically designed in New Zealand by a major metal refinery for their use.