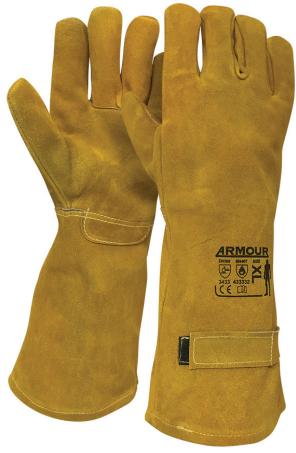

## **Armour Leather Smelter Glove - 45cm**

Code: LGMELT Features

Unit: PairPack Qty: 6Carton Qty: 36EN 388:2016: 3433EN 407: 433332

## **Product Details**

A quality glove for protection under high temperatures.

## **Features and Benefits**

- Specifically used around furnaces or forges.
- 45cm long heat resistant split leather double stitched with kevlar thread.
- Thick thermal lining down to the wrist.
- Top of the glove can be closed around the forearm with a velcro strap.
- This glove was specifically designed in New Zealand by a major metal refinery for their use.