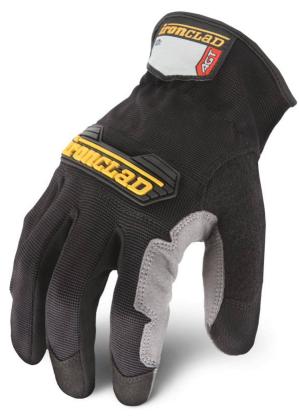

## **Ironclad Work Force Glove**

Code: \_WFG

Features

- Unit: Pair
- Size: XS, S, M, L, XL, 2XL
- Colour: Black/Grey
- En 388:2016: 3121

## **Product Details**

A comfortable, all-purpose glove, designed for all-day protection and durability. Great for medium-duty work on the job site or around the house.

## **Features and Benefits**

- SYNTHETIC LEATHER REINFORCEMENTS Reinforced in critical areas for maximum durability
- COMPRESSION CUFF SYSTEMEasy on/off operation with constant snug fit.
- TPR CUFF PULLERGet your glove in the proper position faster
- TERRY CLOTH SWEAT WIPE Conveniently located on the back of the thumb
- ID woven label
- Slip-Fit cuff
- 100% Machine Washable : Hang dry