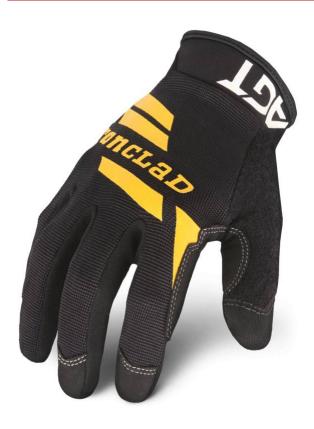

## **Ironclad Work Crew Glove**

Code: \_WCG Features

Unit: PairColour: BlackEN 388:2016: 3121

## **Product Details**

The perfect all-around light duty glove in a minimalist black design. A value glove with the function and protection you expect from Ironclad.

## **Features and Benefits**

- SYNTHETIC LEATHER REINFORCEMENTS Reinforced in critical areas for maximum durability
- COMPRESSION CUFF SYSTEM Easy on/off operation with constant snug fit.
- TPR CUFF PULLER Get your glove in the proper position faster
- TERRY CLOTH SWEAT WIPEConveniently located on the back of the thumb
- · Lightweight, breathable material
- · Synthetic leather palm
- · Seamless, rolled index finger
- Synthetic leather reinforced fourchettes
- 100% Machine Washable: Hang dry