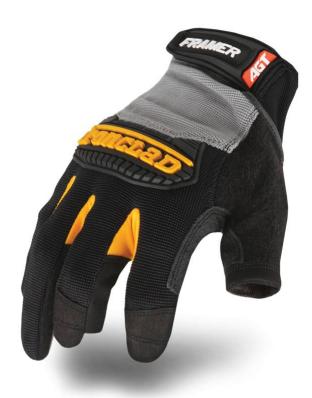

## **Product Details**

The Framer<sup>™</sup> offers open finger dexterity while providing outstanding protection and durability for the rest of your hand. This glove offers the rugged protection of Duraclad® with dexterity only a fingerless glove can offer.

## **Features and Benefits**

- DURACLAD® REINFORCEMENTS 8X more durable than normal synthetic leather
- TPR CUFF PULLER Get your glove in the proper position faster
- HYBRID CUFF SYSTEM Secure fit with built in quick release safety feature
- TERRY CLOTH SWEAT WIPEConveniently located on the back of the thumb
- Synthetic leather palm and finger sidewalls
- TPR knuckle protection
- 100% Machine Washable : Hang dry