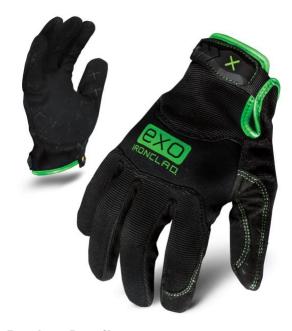

## **Ironclad Exo Motor Pro Glove**

Code: \_EXO2MPG

## **Features**

- Unit: Pair
- Size: S, M, L, XL, 2XLColour: Green/Black
- EN 388:2016: 3121

## **Features and Benefits**

- PALM EXO Embossed Palm
- SWEAT WIPE Terry Cloth Sweat Wipe
- CUFF PULLER Suede Cuff Puller
- HOOK AND LOOP CLOSURE TPR Hook and Loop Closure
- IMPACT PROTECTION Neoprene Knuckle Impact Protection