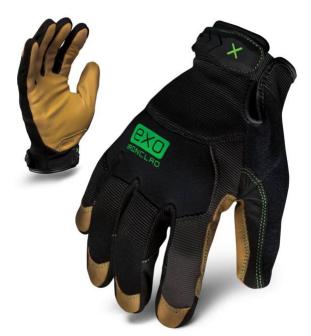

## Ironclad Exo Modern Leather Glove

Code: \_EXO2MOL

Features

- Unit: Pair
- Size: S, M, L, XL, 2XL
- Colour: Brown/Black
- EN 388:2016: 2121

## **Product Details**

100% machine washable goatskin leather palm, tough enough for anything you can throw at it.

## **Features and Benefits**

- GENUINE LEATHER Genuine Leather Reinforced Palm
- SWEAT WIPE Terry Cloth Sweat Wipe
- CUFF PULLER TPR Cuff Puller
- HOOK AND LOOP CLOSURETPR Hook and Loop Closure
- IMPACT PROTECTION Neoprene Knuckle Impact Protection